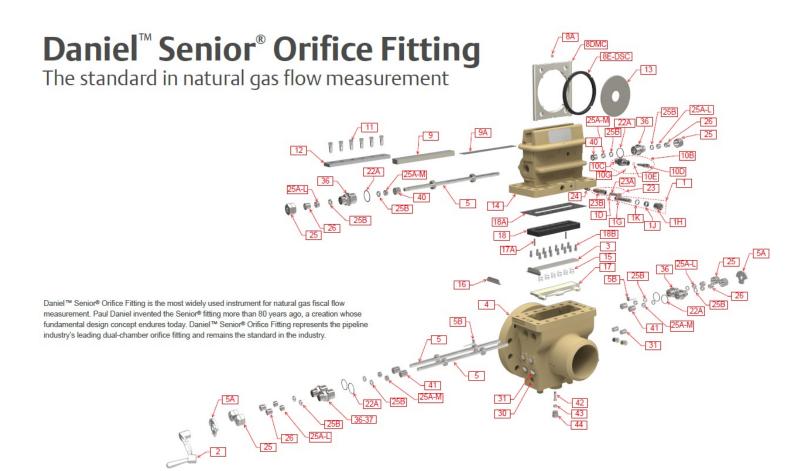

<sup>1</sup> Valve carriers may need additional modifications (grinding and/or filling) in order to account for assembly variation

| Item Number | Description                     |
|-------------|---------------------------------|
| #1          | Equalizer Valve, Complete       |
| #1D         | Equalizer Valve, Ball           |
| #1G         | Equalizer Valve, Stem           |
| #1H         | Equalizer Valve, Packing Nut    |
| #1J         | Equalizer Valve, Packing Ring   |
| #1K         | Equalizer Valve, Packing Washer |
| #2          | Operating Wrench                |
| #3          | Slide Valve Strip               |
| #5A         | Indicator Plate LH/RH           |
| #5B         | Indicator Pointer               |
| #5          | Gear Shaft                      |
| #9          | Sealing Bar                     |
| #9A         | Sealing Bar Gasket              |
| #10B        | Bleeder Valve, Complete         |
| #10C        | Bleeder Valve, Body             |
| #10D        | Bleeder Valve, Needle           |
| #10E        | Bleeder Valve, O-ring           |
| #10G        | Bleeder Valve, Set Screw        |
| #11         | Clamping Bar Screw              |
| #12         | Clamping Bar                    |
| #15         | Slide Valve Spring              |
| #16         | Slide Valve Carrier Guide LH/RH |

| #17    | Slide Valve Carrier              |
|--------|----------------------------------|
| #17A   | Slide Valve Carrier Seat Pin     |
| #18    | Slide Valve Seat                 |
| #18A   | Slide Valve Seat Top Gasket      |
| #18B   | Slide Valve Seat Screw           |
| #22A   | Bearing Plug/Stuffing Box Gasket |
| #23    | Grease Gun, Complete             |
| #24    | Double Ball Check Valve          |
| #25    | Packing Nut                      |
| #25A-L | Packing Ring                     |
| #25A-M | Packing Ring                     |
| #25B   | Centering Ring                   |
| #26    | Stuffing Box Gland               |
| #30    | Drain Plugs                      |
| #31    | Meter Tap Plugs                  |
| #36-37 | Stuffing Box Body                |
| #40    | Stuffing Box Sleeve, Top         |
| #41    | Stuffing Box Sleeve, Body        |
| #42    | Plate Carrier Stop Pin           |
| #43    | Stop Pin Lock Screw              |
| #44    | Stop Pin Access Plug             |