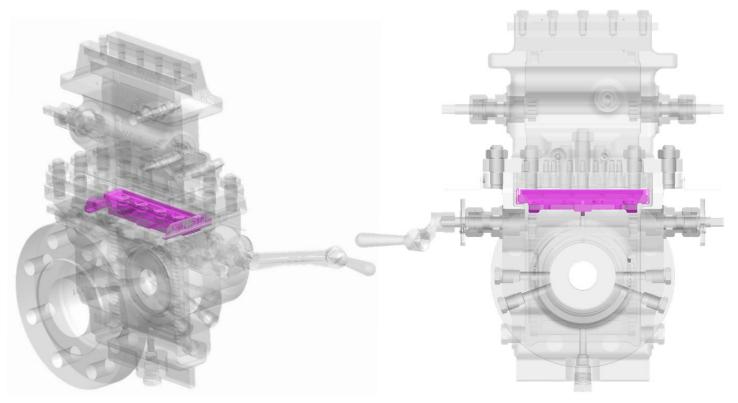

## SLIDE VALVE CARRIER AND STRIP KIT 2" 150-600 NACE TRIM (MANUFACTURED 1992-PRESENT)

| Part No.     | Item No.         | Description                                       | Quantity |
|--------------|------------------|---------------------------------------------------|----------|
| 1-301-12-012 | #3               | SLIDE VALVE STRIP)                                | 1        |
| 1-504-01-037 | #15              | SLIDE VALVE SPRING                                | 4        |
| 1-301-19-061 | #16              | SLIDE VALVE CARRIER GUIDE, LEFT HAND / RIGHT HAND | 2        |
| 1-504-01-561 | #17 <sup>1</sup> | SLIDE VALVE CARRIER                               | 1        |

## SLIDE VALVE CARRIER AND STRIP KIT 3" 150-600 NACE TRIM (MANUFACTURED 1992-PRESENT)

| Part No.     | Item No.         | Description                                       | Quantity |
|--------------|------------------|---------------------------------------------------|----------|
| 1-301-12-018 | #3               | SLIDE VALVE STRIP                                 | 1        |
| 1-504-01-037 | #15              | SLIDE VALVE SPRING                                | 5        |
| 1-301-19-061 | #16              | SLIDE VALVE CARRIER GUIDE, LEFT HAND / RIGHT HAND | 2        |
| 1-504-01-565 | #17 <sup>1</sup> | SLIDE VALVE CARRIER                               | 1        |

## SLIDE VALVE CARRIER AND STRIP KIT 4" 150-600 NACE TRIM (MANUFACTURED 1992-PRESENT)

| Part No.     | Item No.         | Description                                       | Quantity |
|--------------|------------------|---------------------------------------------------|----------|
| 1-301-12-028 | #3               | SLIDE VALVE STRIP                                 | 1        |
| 1-504-01-037 | #15              | SLIDE VALVE SPRING                                | 4        |
| 1-301-19-061 | #16              | SLIDE VALVE CARRIER GUIDE, LEFT HAND / RIGHT HAND | 2        |
| 1-504-01-568 | #17 <sup>1</sup> | SLIDE VALVE CARRIER                               | 1        |

## SLIDE VALVE CARRIER AND STRIP KIT 6" 150-600 NACE TRIM (MANUFACTURED 1992-PRESENT)

| Part No.     | Item No.         | Description                                       | Quantity |
|--------------|------------------|---------------------------------------------------|----------|
| 1-301-12-038 | #3               | SLIDE VALVE STRIP                                 | 1        |
| 1-504-01-037 | #15              | SLIDE VALVE SPRING                                | 6        |
| 1-301-19-061 | #16              | SLIDE VALVE CARRIER GUIDE, LEFT HAND / RIGHT HAND | 2        |
| 1-504-01-570 | #17 <sup>1</sup> | SLIDE VALVE CARRIER                               | 1        |

## SLIDE VALVE CARRIER AND STRIP KIT 8" 150-600 NACE TRIM (MANUFACTURED 1992-PRESENT)

| Part No.     | Item No.         | Description                                       | Quantity |
|--------------|------------------|---------------------------------------------------|----------|
| 1-301-12-050 | #3               | SLIDE VALVE STRIP                                 | 1        |
| 1-504-01-037 | #15              | SLIDE VALVE SPRING                                | 10       |
| 1-301-19-061 | #16              | SLIDE VALVE CARRIER GUIDE, LEFT HAND / RIGHT HAND | 2        |
| 1-301-12-137 | #17 <sup>1</sup> | SLIDE VALVE CARRIER                               | 1        |

# SLIDE VALVE CARRIER AND STRIP KIT 10" 150-600 NACE TRIM (MANUFACTURED 1992-PRESENT)

| Part No.     | Item No.         | Description                                       | Quantity |
|--------------|------------------|---------------------------------------------------|----------|
| 1-301-12-056 | #3               | SLIDE VALVE STRIP                                 | 1        |
| 1-504-01-037 | #15              | SLIDE VALVE SPRING                                | 12       |
| 1-301-19-061 | #16              | SLIDE VALVE CARRIER GUIDE, LEFT HAND / RIGHT HAND | 2        |
| 1-301-12-141 | #17 <sup>1</sup> | SLIDE VALVE CARRIER                               | 1        |

## SLIDE VALVE CARRIER AND STRIP KIT 12" 150-600 NACE TRIM (MANUFACTURED 1992-PRESENT)

| Part No.     | Item No.         | Description                                       | Quantity |
|--------------|------------------|---------------------------------------------------|----------|
| 1-301-12-062 | #3               | SLIDE VALVE STRIP                                 | 1        |
| 1-504-01-037 | #15              | SLIDE VALVE SPRING                                | 13       |
| 1-301-19-061 | #16              | SLIDE VALVE CARRIER GUIDE, LEFT HAND / RIGHT HAND | 2        |
| 1-301-12-145 | #17 <sup>1</sup> | SLIDE VALVE CARRIER                               | 1        |